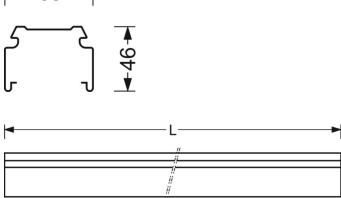

| MECHANICS              |        |                                                    |  |
|------------------------|--------|----------------------------------------------------|--|
| Housing colour         |        | black RAL 9005                                     |  |
| Dimensions (LxWxH/DxH) |        | 500mm x 63mm x 46mm                                |  |
| Weight (net)           |        | 0.81kg                                             |  |
| Type of installation   |        | Mounting rail system installation, Light structure |  |
| Dimension              | าร     |                                                    |  |
| L                      | 500 mm | Length                                             |  |
| В                      | 63 mm  | Width                                              |  |
| Н                      | 46 mm  | Height                                             |  |