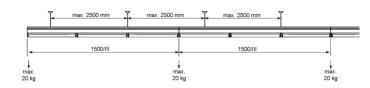

Mounting rail - Outfeed 11-pin

Mounting rail made of profiled, torsion-resistant sheet steel, pre-galvanised; blank cover and rail connector for SRT quick-fit mounting system module length /500; Housing colour black RAL 9005; Outfeed by means of plug and cable with 2-fold plug-type connection terminals 11x1.5-2.5mm², suitable for the connection of flexible and rigid supply cables as central feed with feed adapter SRTA-7E;. Cover cap for start of light run is included in the scope of supply. for SRT