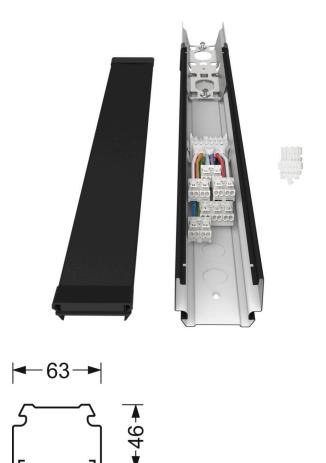

Mounting rail - Outfeed 11-pin

Mounting rail made of profiled, torsion-resistant sheet steel, pre-galvanised; blank cover and rail connector for SRT quick-fit mounting system module length /500; Housing colour black RAL 9005; Outfeed by means of plug and cable with 2-fold plug-type connection terminals 11x1.5-2.5mm², suitable for the connection of flexible and rigid supply cables as central feed with feed adapter SRTA-7E;. Cover cap for start of light run is included in the scope of supply. for SRT

| MECHANICS              |        |                                                    |  |
|------------------------|--------|----------------------------------------------------|--|
| Housing colour         |        | black RAL 9005                                     |  |
| Dimensions (LxWxH/DxH) |        | 500mm x 63mm x 46mm                                |  |
| Weight (net)           |        | 0.81kg                                             |  |
| Type of installation   |        | Mounting rail system installation, Light structure |  |
| Dimension              | าร     |                                                    |  |
| L                      | 500 mm | Length                                             |  |
| В                      | 63 mm  | Width                                              |  |
| Н                      | 46 mm  | Height                                             |  |